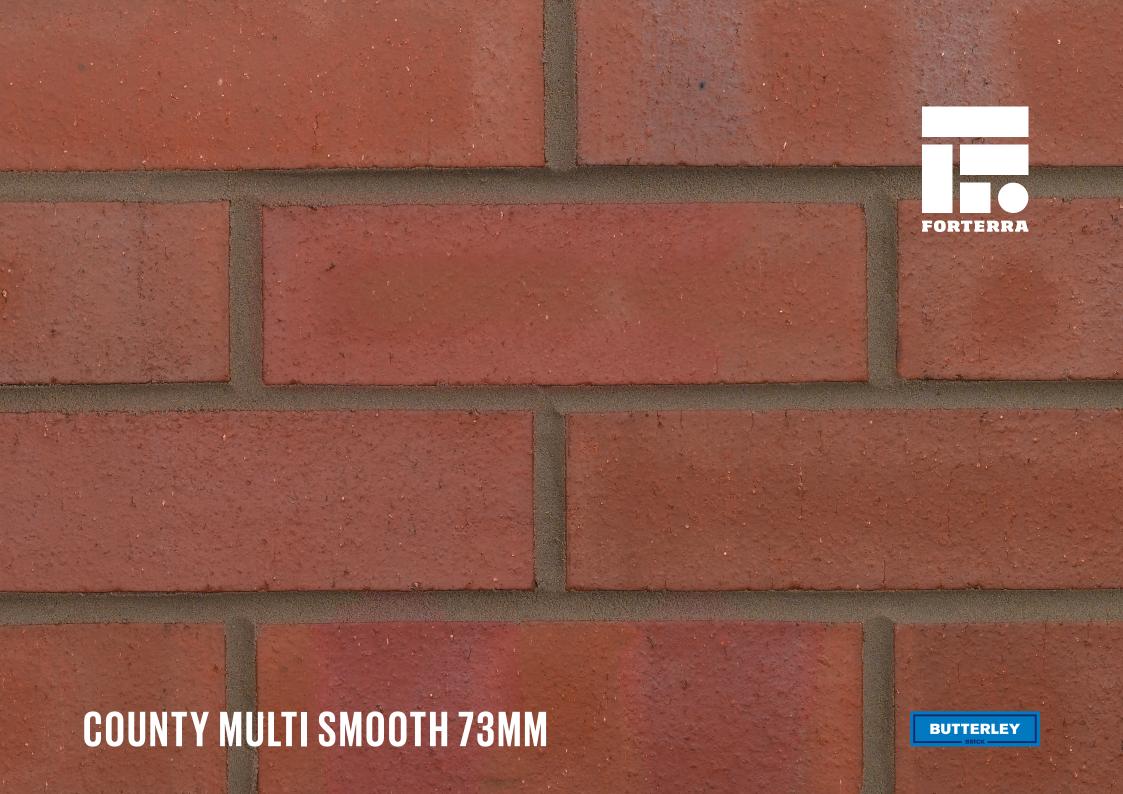

## **COUNTY MULTI SMOOTH 73MM**

Manufactured to BS EN 771-1

**Brick type** 

Category II, U, Clay Masonry Unit

Standard work size

215 x 102.5 x 73mm

**Dimensional tolerances** 

Tolerance category: T2 Range category: R1

**Compressive strength** 

 $\geq 75 \text{N/mm}^2$ 

Water absorption

≤ 7%

**Durability** 

F2

**Active soluble salts content** 

S2

Configuration

Vertically Perforated 23-28% Voids

Dry weight per brick

2.80kg

Pack size

464

**Factory** 

Wilnecote