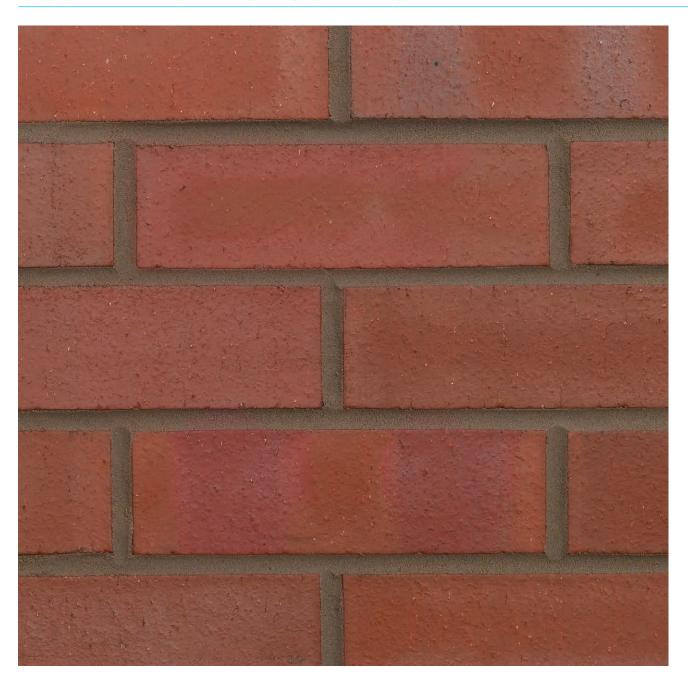

## **COUNTY MULTI SMOOTH 73MM**

Manufactured to BS EN 771-1

**Brick type** 

Category II, U, Clay Masonry Unit

Standard work size

215 x 102.5 x 73mm

**Dimensional tolerances** 

Tolerance category: T2 Range category: R1

**Compressive strength** 

 $\geq 75 \text{N/mm}^2$ 

Water absorption

≤ 7%

**Durability** 

F2

**Active soluble salts content** 

S2

Configuration

Vertically Perforated 23-28% Voids

Dry weight per brick

2.80kg

Pack size

464

**Factory** 

Wilnecote